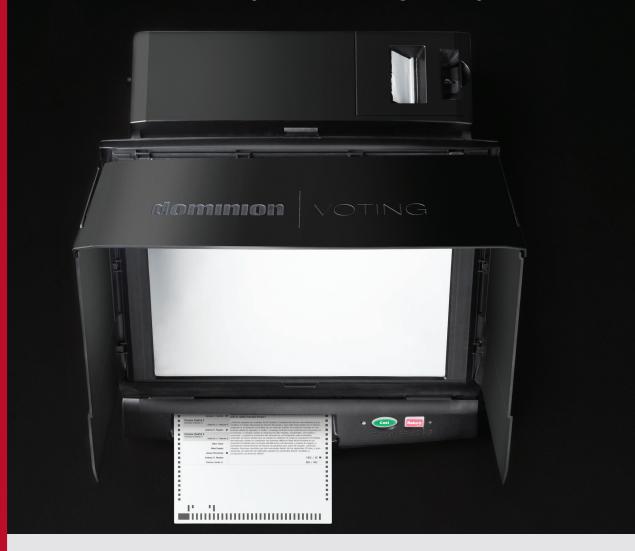

## YOU ASKED AND WE LISTENED: THE WORLD'S FIRST AND BEST ALL-IN-ONE PAPER BASED VOTING TERMINAL.

The innovative ImageCast Evolution provides both accessible ballot scanning and accessible ballot marking solutions in one exceptional integrated device.

## **ImageCast Evolution**

Designed to meet the needs of our customers and their voters. Backed by our dedicated Dominion support team.